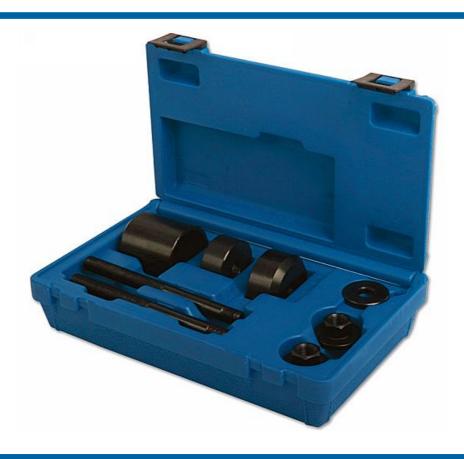

## **Bush Removal Tool - for Vauxhall Vectra**

Part of a range of vehicle specific tools, for the removal and fitting of bushes and ball joints, without having to remove suspension legs, subframes, wishbones, trailing arms etc from the vehicle. Designed to be used in-situ, although many can also be used in a workshop press if circumstances require.

## **Additional Information**

- · Applications: Vauxhall Vectra B models.
- · Improved designed for a better performance and supplied with a spare rod in case of damage.
- Spares parts available: Threaded Bar (Part No. 0673), Nut (Part No. 0674).